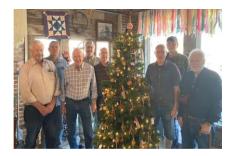

# MERRY CHRISTMAS AND A VERY HAPPY NEW YEAR

This is a special edition of the newsletter. I have attached a few pictures of the /Christmas trees that we set up at 1<sup>st</sup> National Bank, Dogwood Exchange and Village Green in Fairfield Glade. Also, some pictures of the Christmas party that was held at Tom Neckvatals home. Enjoy, Rod

#### Tree Setup