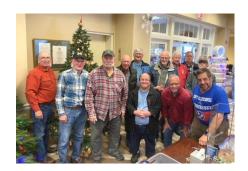

# MERRY CHRISTMAS AND A VERY HAPPY NEW YEAR

This is a special edition of the newsletter. I have attached a few pictures of the /Christmas trees that we set up at 1<sup>st</sup> National Bank, Dogwood Exchange and Village Green in Fairfield Glade. Also, some pictures of the Christmas party that was held at Tom Neckvatals home. Enjoy, Rod

#### Tree Setup